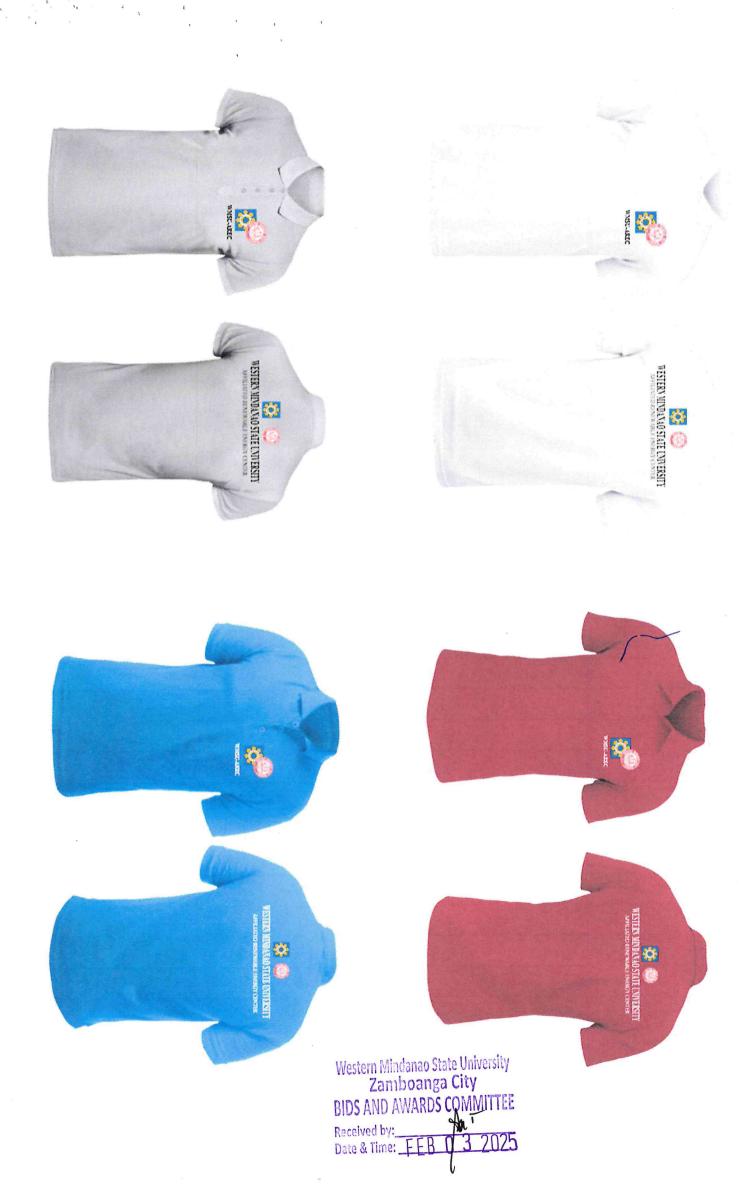

Description:

1.) Forty (40) pcs of POLO SHIRT

Materials: cotton, Embroidered Colored Logo

Color: Red (9 pcs)

Sizes:

Medium - 2

Large - 3

*XL - 2* 

2XL - 1

3XL - 1

Color: Blue (9 pcs)

Sizes:

Medium - 2

Large - 3

XL - 2

2XL - 1

3XL - 1

Color: White (16 pcs)

Sizes:

Medium - 2

Large - 10

XL - 2

2XL - 1

3XL - 1

Color: Gray (6 pcs)

Sizes:

Medium - 1

Large - 3

XL - 1

3XL - 1

Please see attached design

2.) Eight (8) pcs of Tarpaulin, 5.25 ft (H) x 2 ft (W)